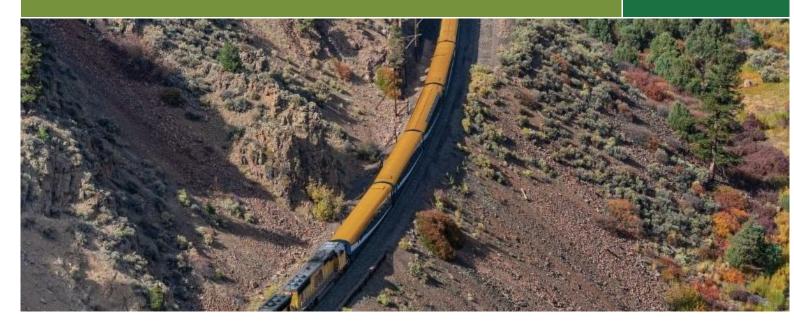

#### Day 2:- DENVER – GLENWOOD SPRINGS

Depart Denver and travel onboard Rocky Mountaineer. Cross the Continental Divide as you take in the spectacular views of rugged canyons and the Colorado River before arriving at the resort town of Glenwood Springs. Overnight in Glenwood Springs.

#### Day 3:- GLENWOOD SPRINGS – MOAB

Depart Glenwood Springs and travel onboard Rocky Mountaineer. Cross the Colorado-Utah border with stunning mountain views in the background. Red sandstone landscapes emerge as you approach Moab, the gateway to Arches and Canyonlands National Parks. Overnight in Moab