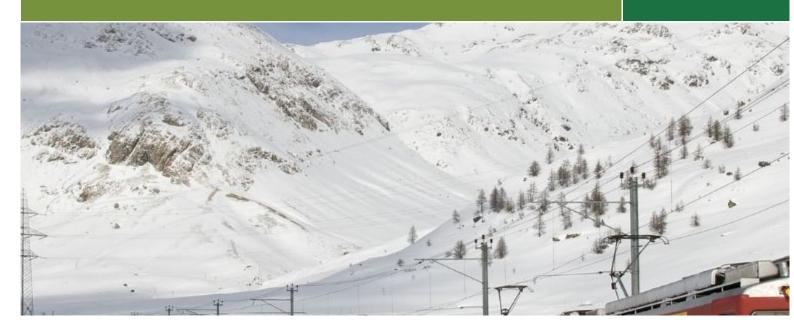

#### Day 2:- Chur - Bernina Express - Tirano - Chur

Breakfast at the hotel. Board the Bernina Express to Tirano and enjoy one of the most impressive scenic rail journeys Switzerland has to offer. Journey back on the same route by regional train to Chur. Overnight in Chur.

## Day 3:- Chur - Glacier Express - Brig

Breakfast at the hotel. Today, board the world-famous Glacier Express for a thrilling ride through some of the most dramatic scenery in Switzerland from Chur to Brig. Overnight stay in Brig.